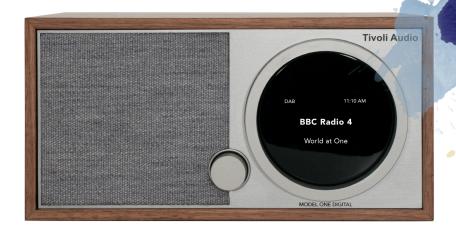

# Tivoli Audio™

MODEL ONE DIGITAL shown in Walnut/Grey

## Radio Reimagined

Balancing style, technology, and audio quality the Model One Digital is a radio for the modern era. It delivers a new spin on the original Model One by offering DAB / DAB+, FM, Wi-Fi, and Bluetooth®. It merges the simplistic elements and user-friendly features of the original, but with a tech refresh. The digital navigation screen and multi-operational dial makes changing stations or streaming playlists simple. With its classic style, the Model One Digital is the perfect complement to your home.

### Style

- > Available in three real wood veneer cabinet finishes
- > Fabric speaker grill by Gabriel®